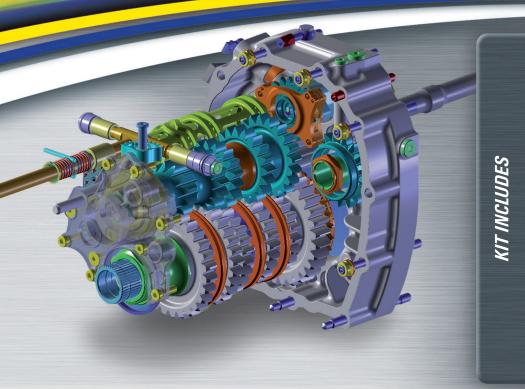

## FULL SEQUENTIAL GEARBOX 6 speed Subaru Impreza WRX STI

Hydraulic paddle shifting upgrade available

The sequential gearbox is rated up to 800PS, torque moment 700Nm

The gearbox consists of OEM parts as well as specially KAPS manufactured parts and is supplied assembled

The gearbox is supplied with the gearshift lever, EPS cut switch, EPS control unit, complete wiring for electrical components and a Digital LED gear indicator display

The intelligent EPS cutting system enables the engine cut switch to have variable settings for all gears

All parts are Shot Peened and superior finished with CH-M technology

Also available for rear wheel drive vehicles

| GEAR | Tooth count |       | GEAR<br>ratio |
|------|-------------|-------|---------------|
|      | output      | input | 78.00         |
| 1st  | 30T         | 10T   | 3.00          |
| 2nd  | 27T         | 12T   | 2,25          |
| 3rd  | 27T         | 15T   | 1,80          |
| 4th  | 25T         | 17T   | 1,47          |
| 5th  | 23T         | 19T   | 1,21          |
| 6th  | 21T         | 21T   | 1,00          |