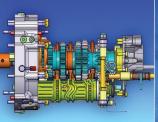

## FULL SEQUENTIAL GEARBOX 6 speed Subaru Impreza WRX STI

Hydraulic paddle shifting upgrade available

The sequential gearbox is rated up to 800PS, torque moment 700Nm

The gearbox consists of OEM parts as well as specially KAPS manufactured parts and is supplied assembled

The gearbox is supplied with the gearshift lever, EPS cut switch, EPS control unit, complete wiring for electrical components and a Digital LED gear indicator display

The intelligent EPS cutting system enables the engine cut switch to have variable settings for all gears