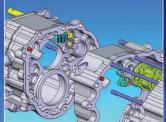

## FULL SEQUENTIAL GEARBOX 6 speed Subaru Impreza WRX STI

Hydraulic paddle shifting upgrade available

The sequential gearbox is rated up to 800PS, torque moment 700Nm

The gearbox consists of OEM parts as well as specially KAPS manufactured parts and is supplied assembled

All parts are Shot Peened and superior finished with CH-M technology

Also available for rear wheel drive vehicles

| GEAR | Tooth count |       | GEAR<br>ratio |
|------|-------------|-------|---------------|
|      | output      | input | 78.00         |
| 1st  | 30T         | 10T   | 3.00          |
| 2nd  | 27T         | 12T   | 2,25          |
| 3rd  | 27T         | 15T   | 1,80          |
| 4th  | 25T         | 17T   | 1,47          |
| 5th  | 23T         | 19T   | 1,21          |
| 6th  | 21T         | 21T   | 1,00          |