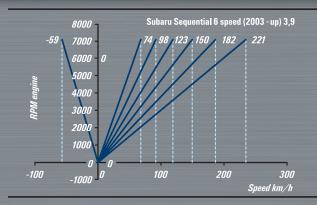

All parts are Shot Peened and superior finished with CH-M technology

Also available for rear wheel drive vehicles

| GEAR | Tooth count |       | GEAR<br>ratio |
|------|-------------|-------|---------------|
|      | output      | input | 78.00         |
| 1st  | 30T         | 10T   | 3.00          |
| 2nd  | 27T         | 12T   | 2,25          |
| 3rd  | 27T         | 15T   | 1,80          |
| 4th  | 25T         | 17T   | 1,47          |
| 5th  | 23T         | 19T   | 1,21          |
| 6th  | 21T         | 21T   | 1,00          |