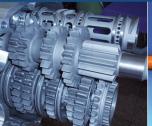

## FULL SEQUENTIAL GEARBOX 6 speed Subaru Impreza WRX STI

Hydraulic paddle shifting upgrade available

The sequential gearbox is rated up to 800PS, torque moment 700Nm

The gearbox consists of OEM parts as well as specially KAPS manufactured parts and is supplied assembled

All parts are Shot Peened and superior finished with CH-M technology

Also available for rear wheel drive vehicles

| GEAR | Tooth count |       | GEAR<br>ratio |
|------|-------------|-------|---------------|
|      | output      | input | 78.00         |
| 1st  | 30T         | 10T   | 3.00          |
| 2nd  | 27T         | 12T   | 2,25          |
| 3rd  | 27T         | 15T   | 1,80          |
| 4th  | 25T         | 17T   | 1,47          |
| 5th  | 23T         | 19T   | 1,21          |
| 6th  | 21T         | 21T   | 1,00          |