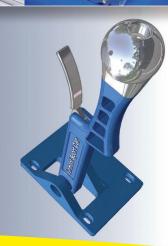

The gearbox is supplied with the gearshift lever, EPS cut switch, EPS control unit, complete wiring for electrical components and a Digital LED gear indicator display

The intelligent EPS cutting system enables the engine cut switch to have variable settings for all gears